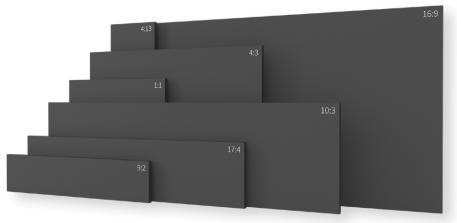

## Most screen technologies are limited to 16:9 format.

However, in many cases, it is desirable to install a screen with a different format, and often a customized format.

Expromo Any Format Display Solution (AFDS) supports this. Virtually any screen size in any format can be made – with no extra cost.

If you need a screen to fit your wall and/or content, Expromo AFDS is the key to a compelling screen solution.

- Any size and format possible
- No limits but your imagination
- Any custom resolution possible

16:9

Typical projector and LCD screen formats

Examples of Expromo LED screen formats